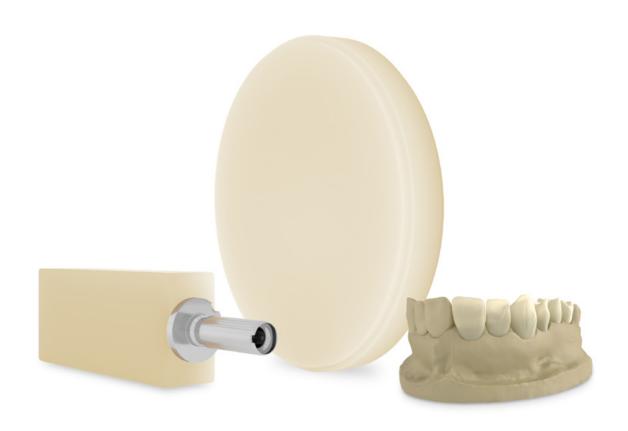

## Temp Esthetic

Multi-layered composite PMMA for long term temporaries in the esthetic zone.

## Finally. A provisional solution for the anterior esthetic zone.

A highly esthetic, long term provisional solution offering unparalleled shade gradation which accurately represents the characteristics of natural teeth.

## Homogeneous shade gradation.

Composed of 17 layers of incisal gradient, Temp Esthetic consists of a hybrid composite PMMA structure made of acrylic resins and organically modified ceramics. The result is a harmonious distribution of light, opalescence and fluorescence.